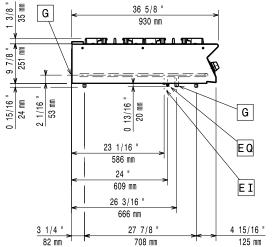

# Modular Cooking Range Line 900XP 2-Burner Gas Boiling Top with 3mm worktop and electric ignition

EI = Electrical inlet (power)
G = Gas connection

3 15/16 " 100 mm

External dimensions, Width: 400 mm 930 mm External dimensions, Depth: External dimensions, Height: 250 mm Net weight: 43 kg Shipping weight: 45 kg Shipping height: 540 mm Shipping width: 1020 mm Shipping depth: 500 mm Shipping volume: 0.28 m<sup>3</sup> Front Burners Power: 6 - kW **Back Burners Power:** 6 - 0 kW Certification group: N9CG

**Back Burners Dimension -**

n Ø 60

Front Burners Dimension -

Top

**mm** Ø 60

Modular Cooking Range Line
900XP 2-Burner Gas Boiling Top with 3mm worktop and electric ignition

The company reserves the right to make modifications to the products without prior notice. All information correct at time of printing.