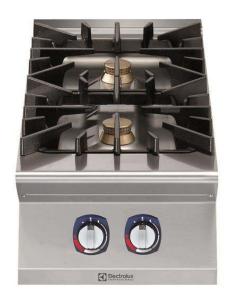

391240 (E9GCGDTC00)

2-Burner (6 kW each) gas Boiling Top with 3mm WorkTop and electronic ignition

## Main Features

- Unit to be mounted on open base cupboards, bridging supports or cantilever systems.
- The two 6 kW high efficiency flower flame burners are available in two different sizes to suit high performing cooking requirements of the most demanding customers:
  - -60 mm burners with continuous power regulation from 1,5 to 6 kW
  - -100 mm burners with continuous power regulation from 2.2 kW to 10 kW
- Gas appliance supplied for use with natural or LPG gas, conversion jets supplied as standard.
- Large sized pan support in cast iron (stainless steel as option) with long center fins to allow the use of the largest down to the smallest pans.
- Burners with optimized combustion.
- Flame failure device on each burner protects against gas leakage when accidental extinguishing of the flame occurs.
- The special design of the control knob system guarantees against water infiltration.
- IPX5 water protection.
- Suitable for countertop installation.

## Construction

- Unit is 930 mm deep to give a larger working surface area.
- All exterior panels in Stainless Steel with Scotch Brite finishing.
- Model has right-angled side edges to allow flush fitting joints between units, eliminating gaps and possible dirt traps.
- Electric ignition.
- AISI 304 stainless steel worktop, 3mm thick.