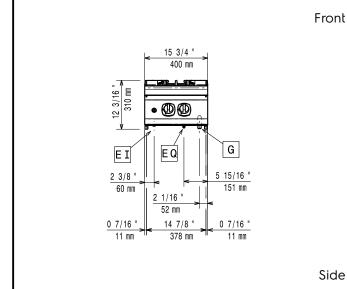

# Modular Cooking Range Line 900XP 2-Burner Gas Boiling Top with 3mm worktop and electric ignition

EI = Electrical inlet (power)
G = Gas connection

3 15/16 " 100 mm

External dimensions, Width: 400 mm 930 mm External dimensions, Depth: External dimensions, Height: 250 mm Net weight: 43 kg Shipping weight: 45 kg Shipping height: 540 mm Shipping width: 1020 mm Shipping depth: 500 mm Shipping volume: 0.28 m<sup>3</sup> Front Burners Power: 6 - kW **Back Burners Power:** 6 - 0 kW Certification group: N9CG

**Back Burners Dimension -**

n Ø 60

Front Burners Dimension -

Top

**mm** Ø 60

Modular Cooking Range Line
900XP 2-Burner Gas Boiling Top with 3mm worktop and electric ignition

The company reserves the right to make modifications to the products without prior notice. All information correct at time of printing.